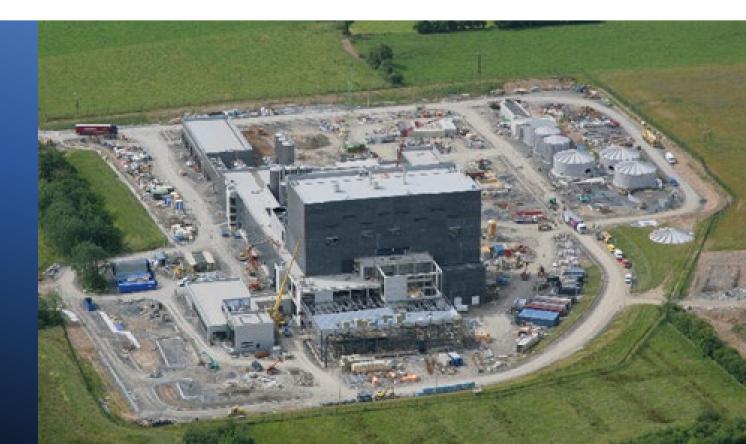

## Glanbia

Project Topaz consists of a new 7.5t/hour drying process expansion of the Glanbia Ireland Belview facility, in order to increase capacity, a new third drier is being added at the Belview plant.

The overall expansion project encompasses new:

- Milk intakes;
- Pasteurisers;
- Evaporation facilities;
- Drying facilities;
- Bagging facilities.