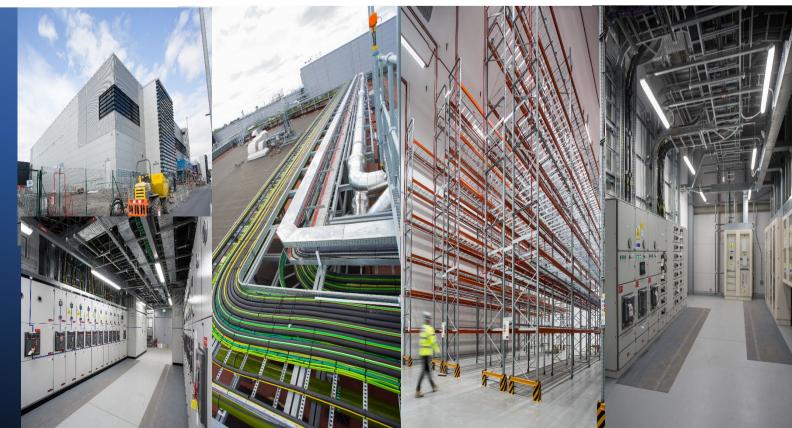

## MSD Carlow

This project involves the investment by MSD in their Carlow site to secure the production of the biologic and vaccine pipeline for two of it's major products Keytrunda and Gardasil 9. The goal is to support the MSD productions capacity for Keytrunda and Gardasil 9 by building a state of the art facility that mimics the current Carlow 1 in size, layout and capacity to leverage the current knowledge from the current site operation.

## Scope of work

- Electrical Equipment Installation:
- MV Switchgear (Free Issue)
- LV Unit Substations (Free Issue)
- Generator, Step Up Transformer & NEW (Free Issue)
- Step UP Transformer for Existing Generator (Free Issue)
- Main Distribution Panels
- UPS Panels, Distribution Boards & Equipment
- Variable Speed Drives (VSD) and Direct On Line (DOL) Enclosures
- Final Distribution Boards
- Active Harmonic Filtering Systems
- Photovoltaic Systems
- MV, LV Power and Control Cabling Infrastructure
- Cable Containment Systems
- General Services and Small Power Systems
- Process and HVAC/Mechanical services power supplies
- Normal and Emergency Lighting Systems
- iLighting Controls System
- Fire Alarm System
- Gas Detection System
- Security Access Control & CCTV Systems
- BMS DUP's
- BMS Cabling
- Earthing & Equipotential Bonding Systems
- Lightning Protection System
- Energy Monitoring Systems
- Testing & Commissioning of all systems
- Handover Documentation and Systems Demonstrations